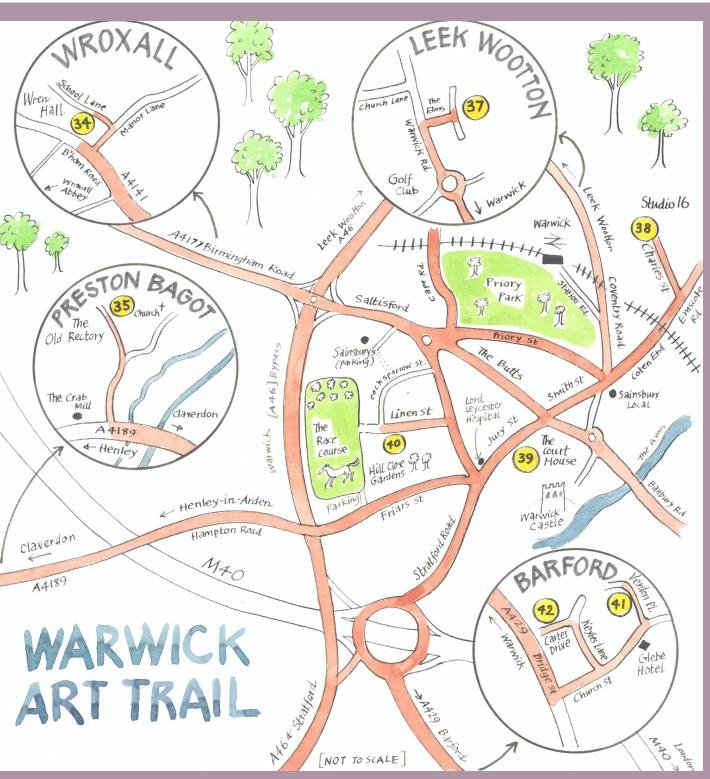

#### Wren Hall School Lane Wroxall Warwickshire CV35 7NF

34 in Warwickshire Open Studios e-Brochure Venue